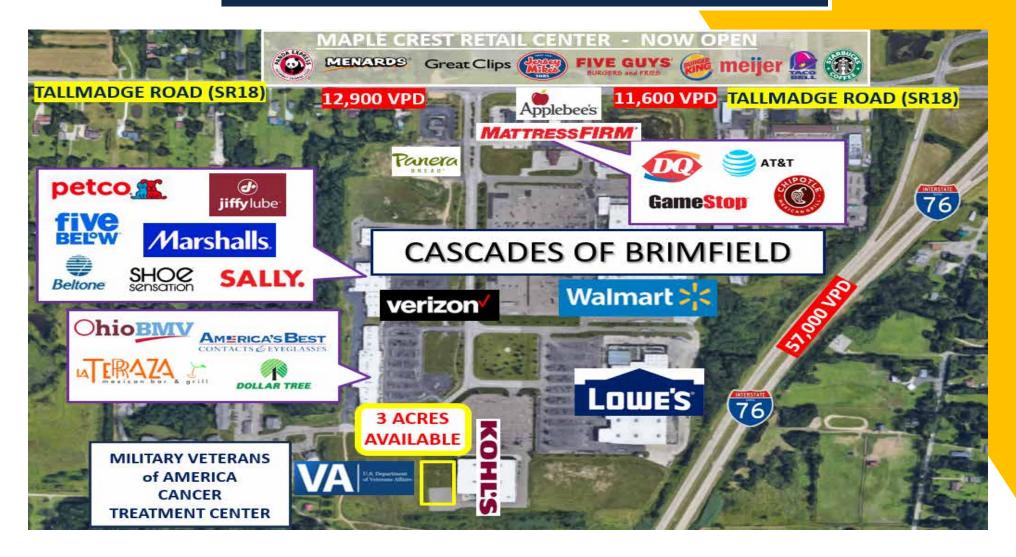

#### **CASCADES OF BRIMFIELD**

4050 CASCADES BLVD, BRIMFIELD TWP, OHIO

#### THE PROPERTY

- Located Inside the Cascades of Brimfield Plaza, a 650,000 GLA Regional Power Center
- 3 Acre Lot Available for Sale, Land Lease or Build-to-Suit
- Fast Growing Regional Development; Nearby Tenants Include Wal-Mart, Lowe's, Marshalls, Petco and Kohl's with Traffic Counts of 57,000 VPD on I-76
- Highway Signage Available

### **AERIAL**

4050 CASCADES BLVD, BRIMFIELD TWP, OHIO