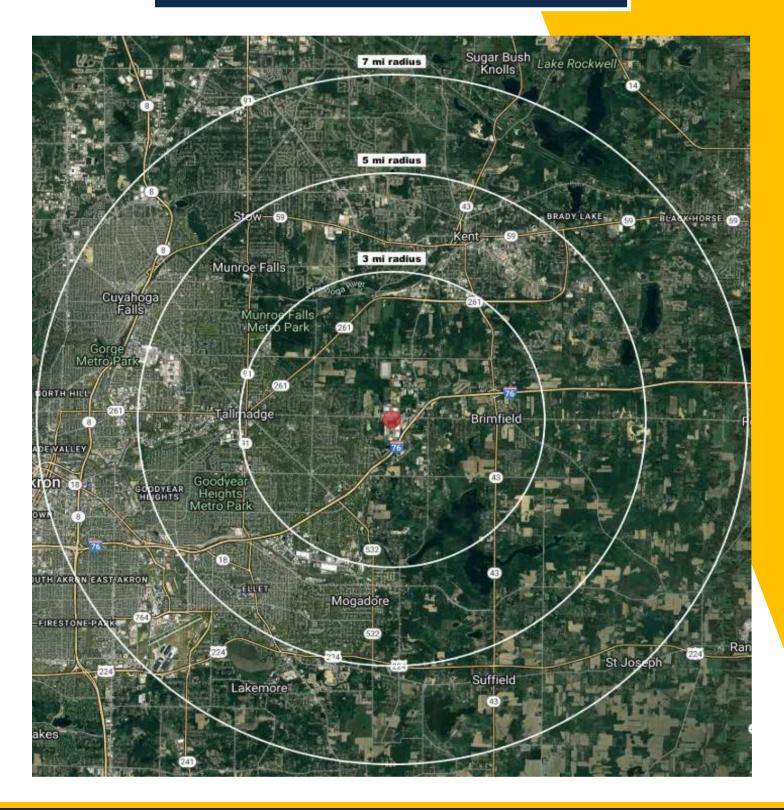

**DEMOGRAPHICS** 

**ESTIMATED POPULATION** 

3 Miles: 23,446 5 Miles: 121,630

7 Miles: 242,502

**DAYIME EMPLOYESS** 

3 Miles: 9,437 5 Miles: 45,434

7 Miles: 115,629

**AVERAGE HH INCOME** 

3 Miles: \$80,340 5 Miles: \$65,377

7 Miles: \$64,143